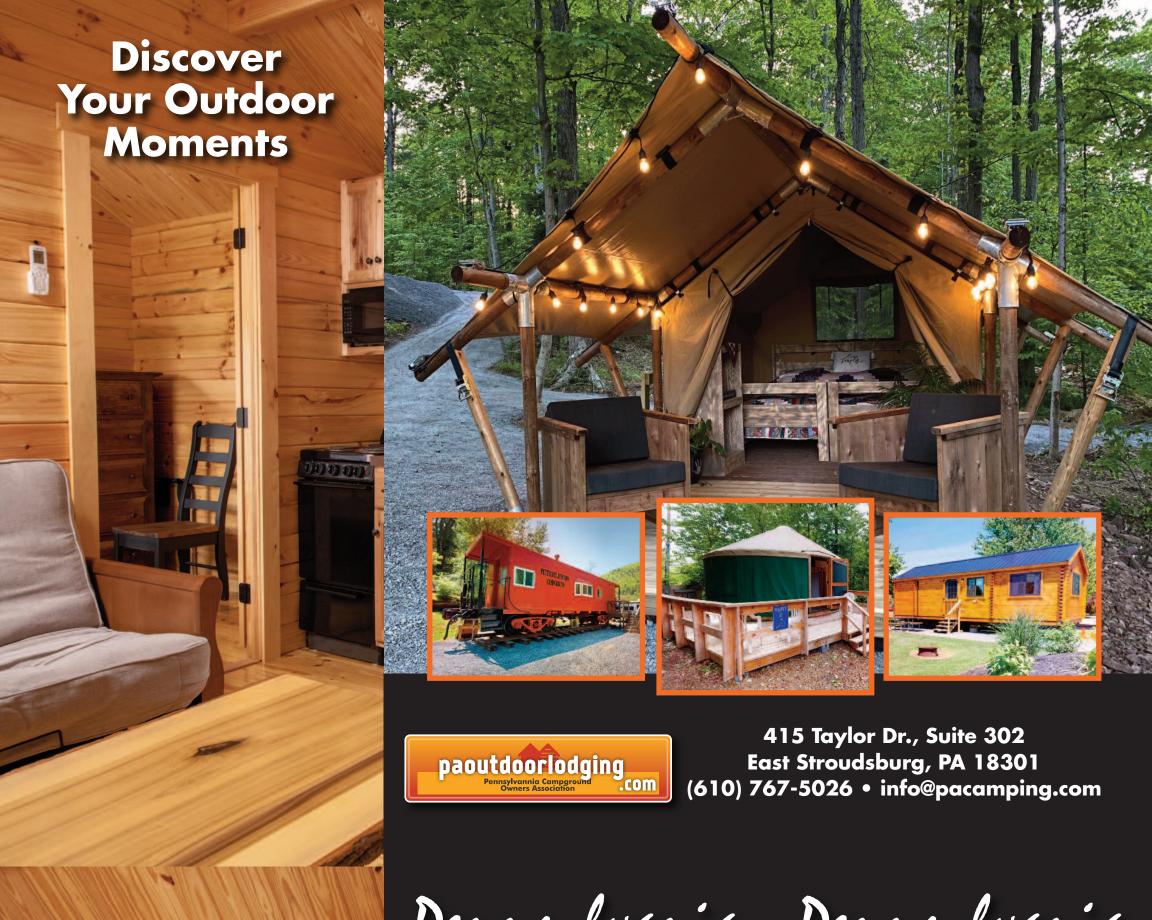

## KEY:

**FSC-** Full-Service Cabins are spacious units that feature the modern comforts of home while embracing the outdoor life style. Full service cabins have electricity and a full or half bath. They may also have a kitchen or kitchenette as part of the unit. These units may be one room or may feature two or more rooms.

G- Glamping refers to a type of camping trip that is elevated by an extra level of comfort offering a luxury outdoor experience. A unique blend of outdoor adventure and luxurious touches. Connecting with nature in a way you simply cannot get at a hotel.

**PC-** Primitive Cabins make camping easy. Enjoy the beauty of the outdoors with shelter from the elements. The cabins may be one or more rooms; however, they do not have any indoor plumbing. Primitive Cabins may have electricity and other modern comforts of home.

PMT- Park Models or Rental Trailers are set up on a campsite and equipped for guests to enjoy the RV experience even if they do not own their own rig. These units feature both bathroom facilities and kitchen facilities.

U– Unique rentals include yurts, tree houses, theme cabins, cabooses or any other unusual structure that campers can rent.